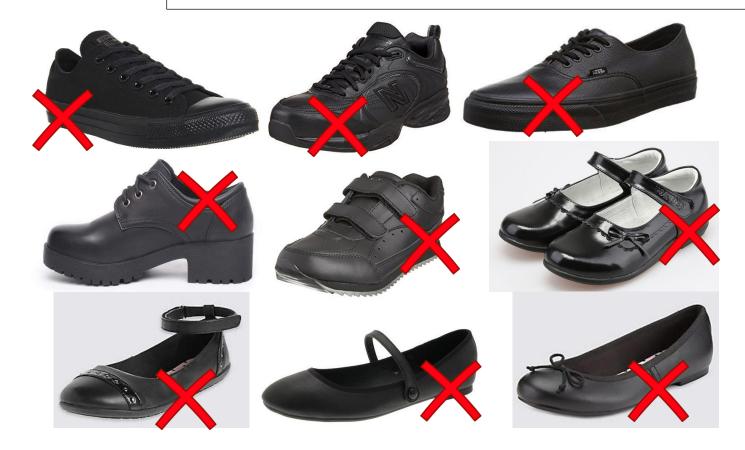

## Winter Shoes at Mt Carmel School

## Shoes should be:

- Black upper and sole
- Leather / Imitation Leather
- Lace up or Velcro fastening for Juniors OR Mary Jane style with ankle strap
- Free from embellishments
- Closed on the toes and on the heel
- A School style shoe, not a trainer / sports style / casual style shoe
- Maximum of 2.5cm heel