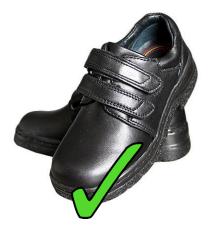

## Shoes should be:

- Black upper and sole
- Leather / Imitation Leather
- Lace up or Velcro fastening for Juniors OR Mary Jane style with ankle strap
- Free from embellishments
- Closed on the toes and on the heel
- A School style shoe, not a trainer / sports style / casual style shoe
- Maximum of 2.5cm heel