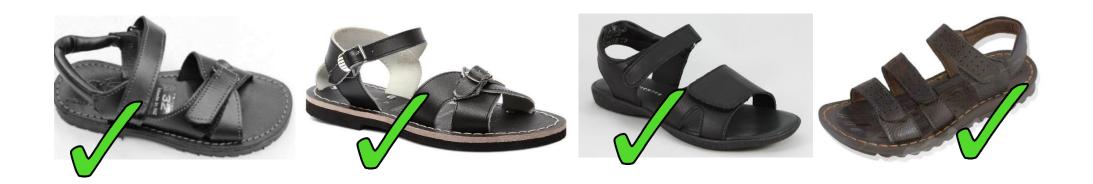

## Summer Sandals at Mt Carmel School

## Sandals should be:

- Black upper and sole (not two-tone)
- Leather / Imitation Leather
- Adjustable around the toes and the ankle
- Can be Buckle or Velcro fastening
- Free from embellishments
- Open on the toes and on the heel
- Worn without socks