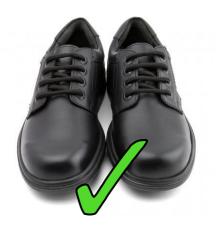

## Shoes should be:

- Black upper and sole
- Leather / Imitation Leather
- Lace up or Velcro fastening for Juniors OR Mary Jane style with ankle strap
- Free from embellishments
- Closed on the toes and on the heel
- A School style shoe, not a trainer / sports style / casual style shoe
- Maximum of 2.5cm heel