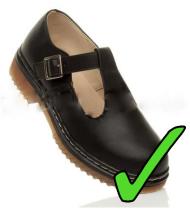

## Shoes should be:

- Black upper and sole
- Leather / Imitation Leather
- Lace up or Velcro fastening for Juniors OR Mary Jane style with ankle strap
- Free from embellishments
- Closed on the toes and on the heel
- A School style shoe, not a trainer / sports style / casual style shoe
- Maximum of 2.5cm heel