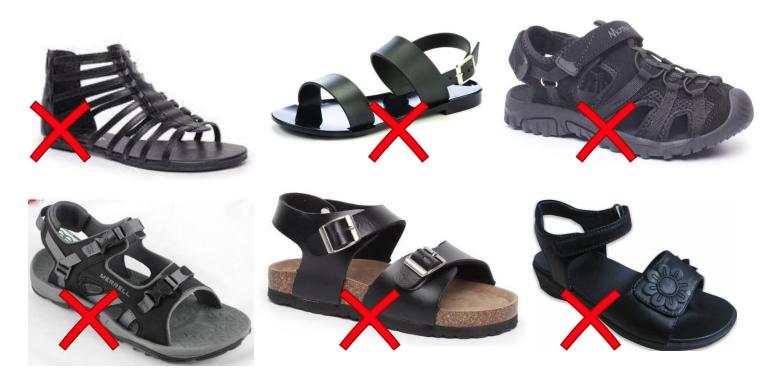

## Summer Sandals at Mt Carmel School

## Sandals should be:

- Black upper and sole (not two-tone)
- Leather / Imitation Leather
- Adjustable around the toes and the ankle
- Can be Buckle or Velcro fastening
- Free from embellishments
- Open on the toes and on the heel
- Worn without socks