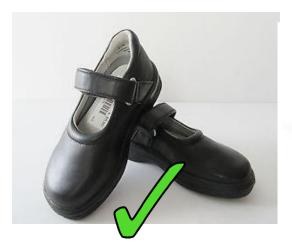

## Shoes should be:

- Black upper and sole
- Leather / Imitation Leather
- Lace up or Velcro fastening for Juniors OR Mary Jane style with ankle strap
- Free from embellishments
- Closed on the toes and on the heel
- A School style shoe, not a trainer / sports style / casual style shoe
- Maximum of 2.5cm heel